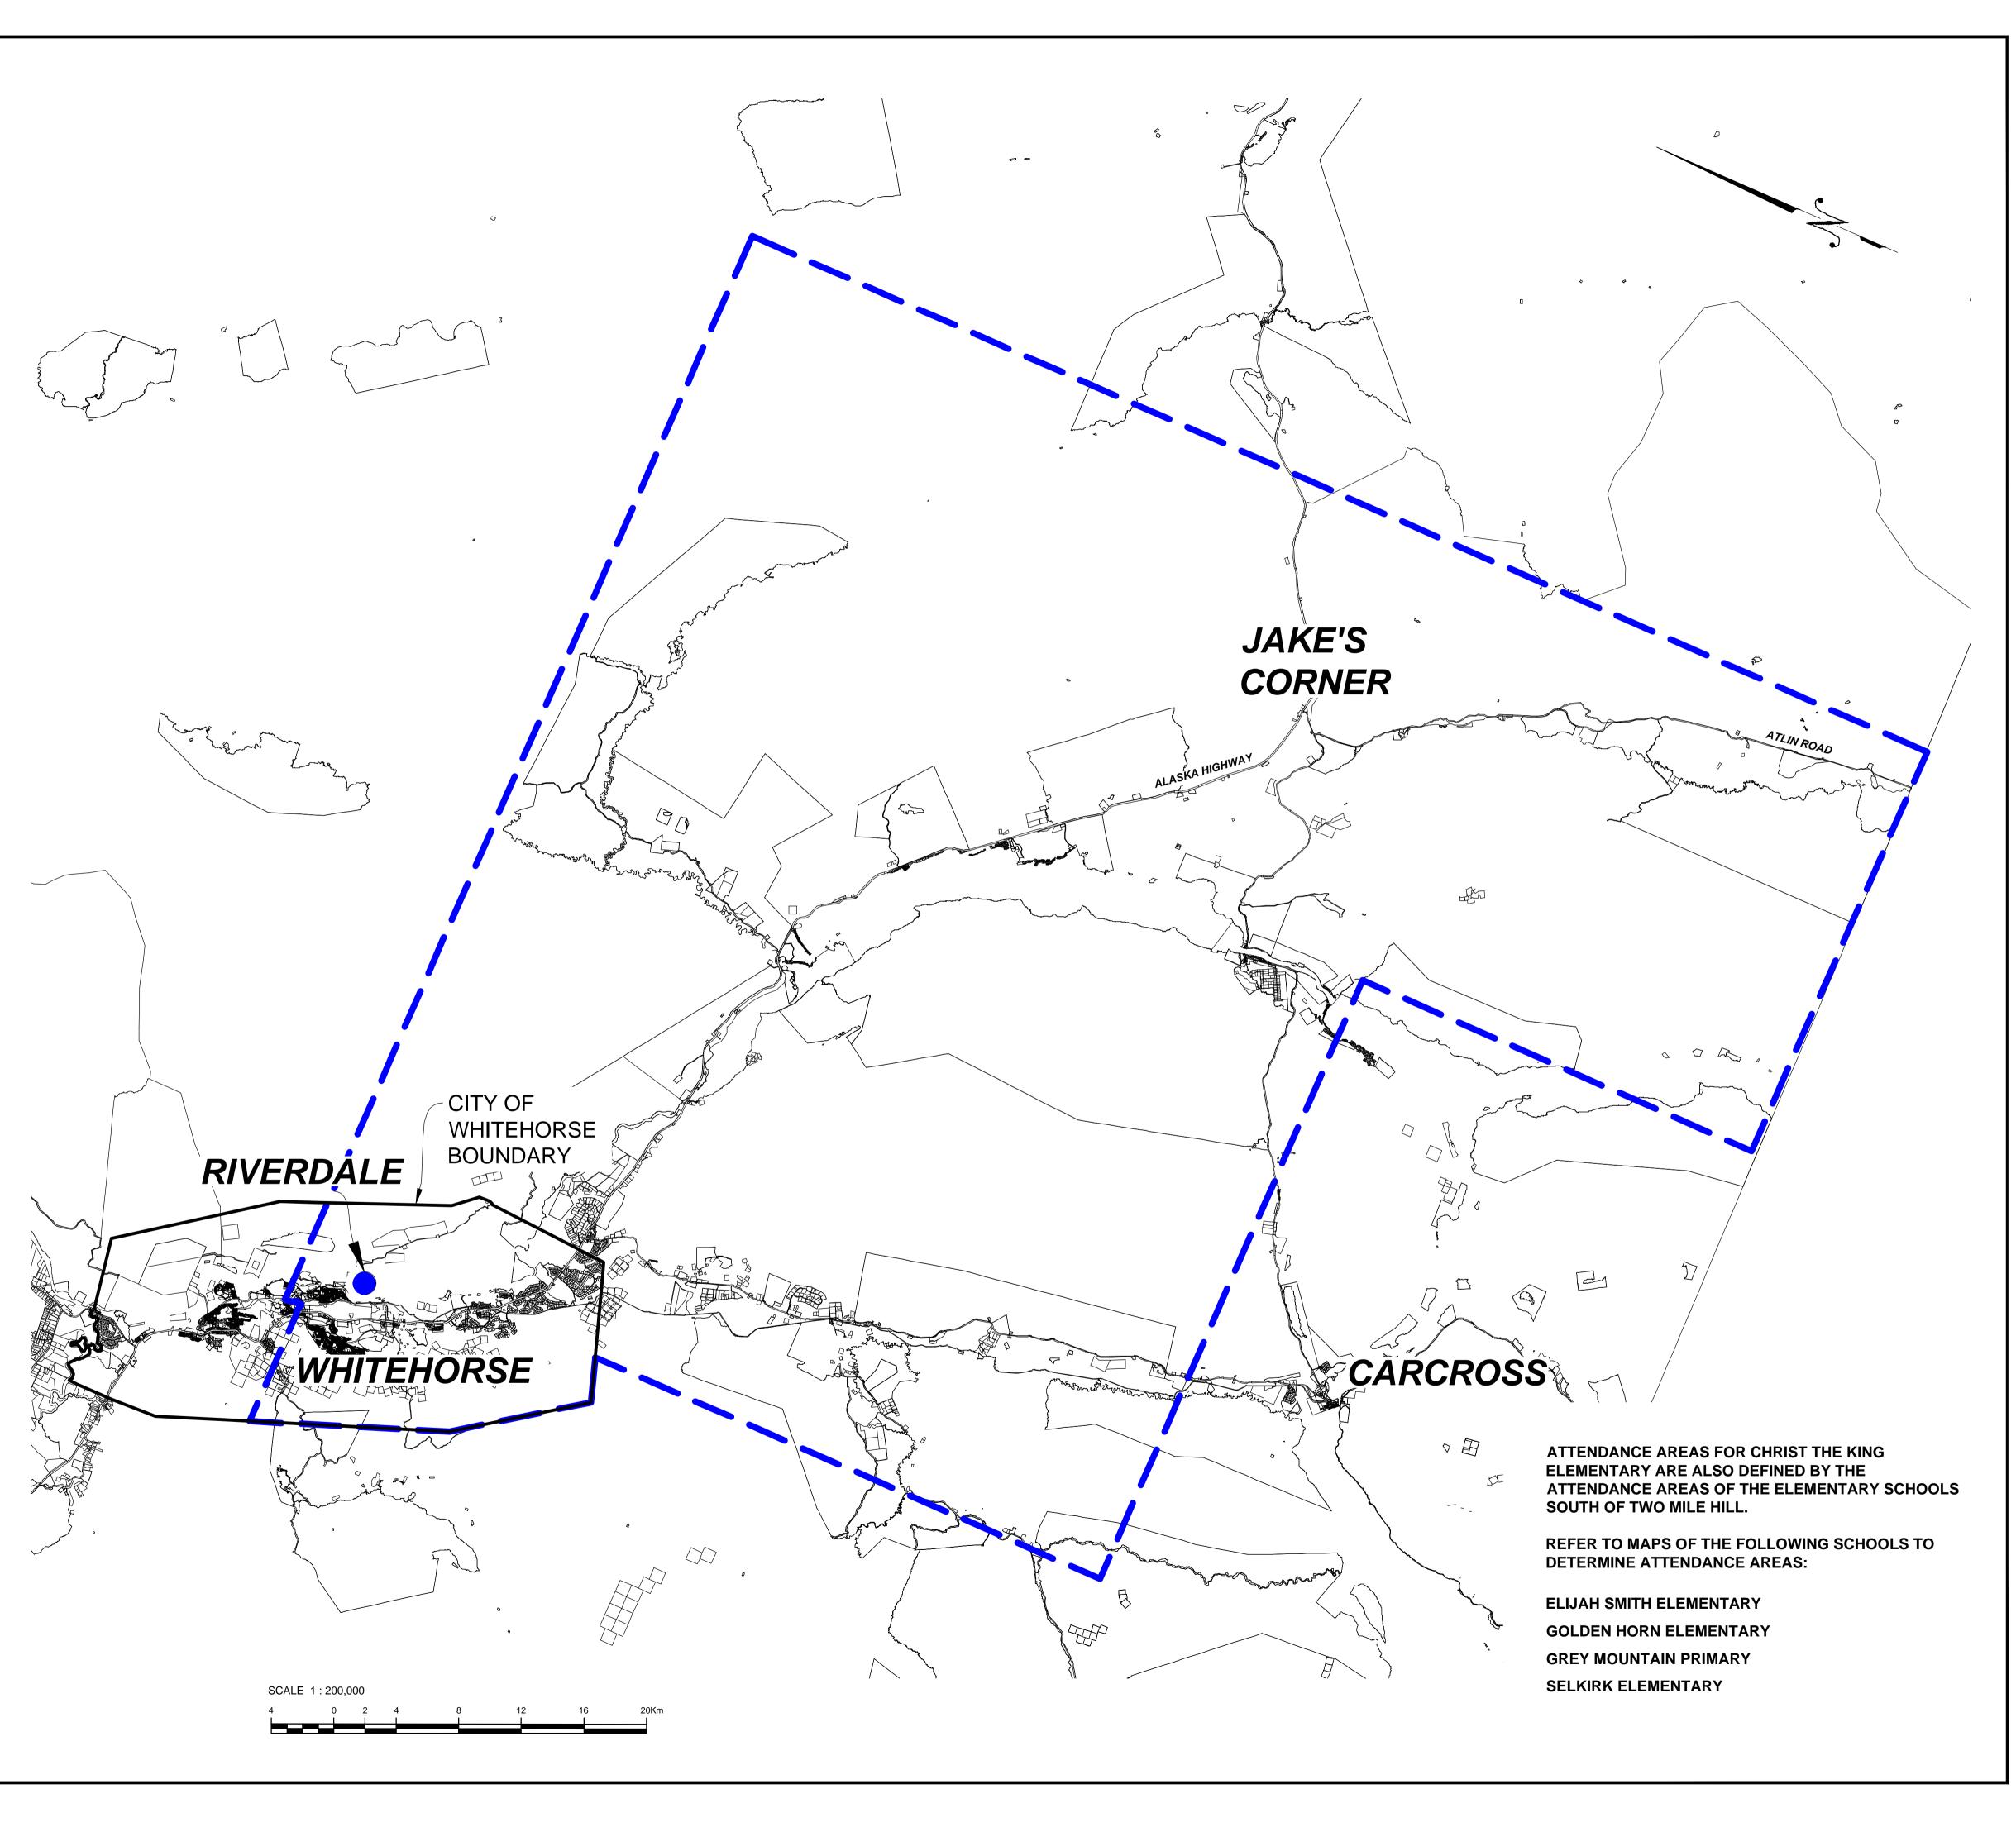

|                                                                                                                                                       |                             |          | RIVERD        | ΔΙΕ |   |
|-------------------------------------------------------------------------------------------------------------------------------------------------------|-----------------------------|----------|---------------|-----|---|
|                                                                                                                                                       |                             |          |               |     |   |
|                                                                                                                                                       |                             |          | WES BLVD      |     |   |
|                                                                                                                                                       | LEWE                        | ES BLVD  | LEW O         |     |   |
|                                                                                                                                                       |                             |          | HISELITU DANK |     |   |
| DOWNTOWN                                                                                                                                              |                             | to fille |               |     |   |
|                                                                                                                                                       | ERIT SERVICE MARY           |          |               |     |   |
|                                                                                                                                                       |                             |          |               |     |   |
|                                                                                                                                                       |                             |          |               |     | E |
| SCALE 1:10,000<br>200 0 100 200 400 600                                                                                                               | 800 1000                    | Metres   |               |     |   |
|                                                                                                                                                       |                             |          |               |     |   |
| LEGEND:                                                                                                                                               |                             |          |               |     |   |
| ATTENDANCE AREA PERIMETER AS PER M.O. 1998/03<br>EDUCATION ACT                                                                                        | — —                         |          |               |     |   |
| MOUNTAIN PRIMARY AND SELKIRK ELEMENTARY. PARCEL BOUNDARIES SHOWN THUS                                                                                 |                             |          |               |     |   |
| SCHOOL LOCATION SHOWN THUS                                                                                                                            |                             |          |               |     |   |
| THE PLOT SIZE THAT WILL PROVIDE TRUE SCALE AND OPTIMUM RE<br>THISPLAN IS 609MM X 1000MM.<br>IMAGERY OBTAINED BY CHALLENGER GEOMATICS LIMITED IN 2014. |                             |          |               |     |   |
| CADASTRAL LINEWORK OBTAINED FROM NATURAL RESOURCES CA                                                                                                 | ANADA.                      |          |               |     |   |
| YUKON GOVERNM<br>DEPARTMENT OF EDU                                                                                                                    |                             |          |               |     |   |
| ATTENDANCE AREAS                                                                                                                                      |                             |          |               |     |   |
| CHRIST THE KING ELEMENTARY<br>20 NISUTLIN DRIVE, WHITEHORSE, YUKON                                                                                    |                             |          |               |     |   |
| KINDERGARTEN TO GRADE 7                                                                                                                               |                             |          |               |     |   |
| DRAWN BY<br>T DUNN CHECKED BY<br>P BURBIDGE DATE<br>MARCH 29, 2019<br>JOB No. :                                                                       | SCALE<br>1 : 10,000<br>REV. |          |               |     |   |
|                                                                                                                                                       | 08-012                      |          |               |     |   |